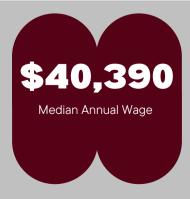

**Dental Assistants Job Outlook According to the Bureau of Labor Statistics (CIP Code-51.0601)** (SOC Code 31-9091) Employment of dental assistants is projected to grow 11% from 2020 to 2030, faster than the average for all occupations. Ongoing research linking oral health and general health will likely continue to increase the demand for preventative dental services. The median annual wage for dental assistants was \$40,390 in January 2022. In Ohio, jobs in the Dental Assisting field are expected to grow by 3% by the year 2028.