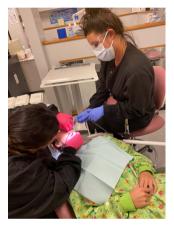

# Dental Assisting

# **PROGRAM OVERVIEW**

740-HOUR PROGRAM MONDAY-THURSDAY 5:30 PM - 9:30 PM CLASS SIZE LIMITED TO 15 STUDENTS INCLUDES 580 HOURS OF INSTRUCTIONAL TIME 160 HOURS OF OFFSITE OBSERVATION AND EXTERNSHIP EXPERIENCE HANDS-ON PRACTICE IN FULLY-EQUIPPED DENTAL LAB TEXTBOOKS UNIFORMS HEPATITIS B SERIES VACCINATION ONE-STEP TB SKIN TEST CERTIFICATION EXAM FEES BASIC COMPUTER SKILLS JOB PLACEMENT ASSISTANCE AVAILABLE